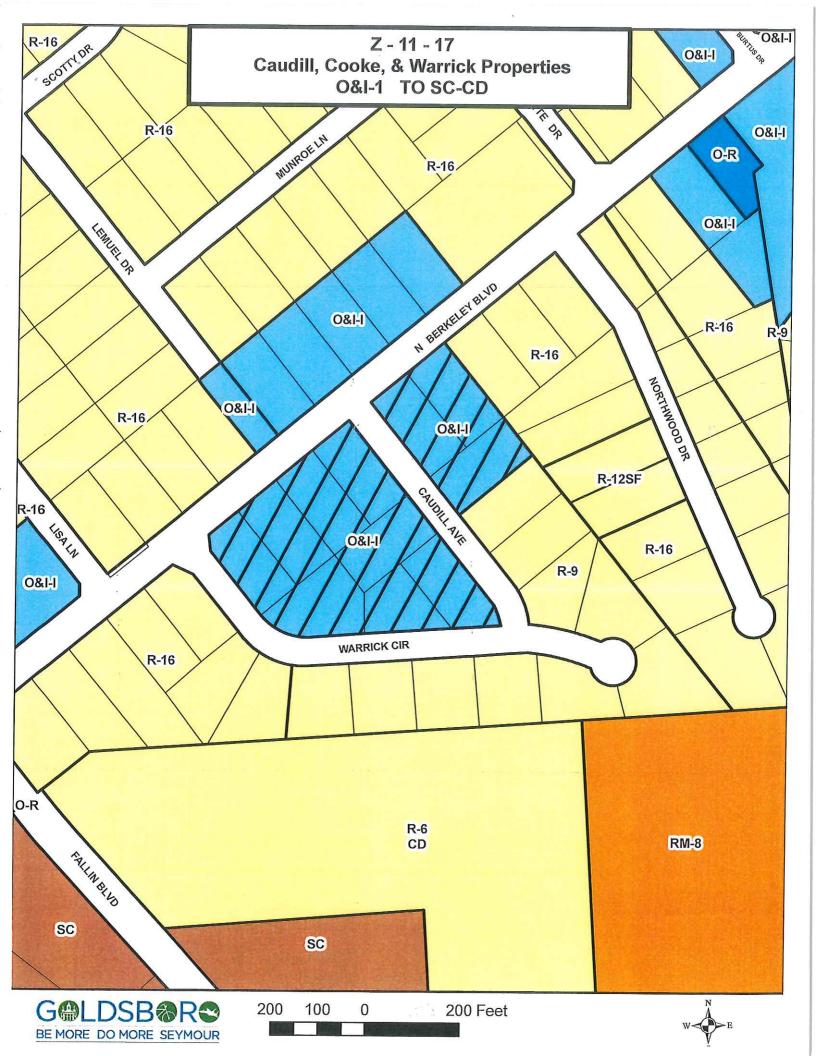

### VII. PUBLIC HEARINGS

C. Z-11-17 Caudill, Cooke and Warrick Properties – East side of North Berkeley Boulevard between Fallin Boulevard and Northwood Drive