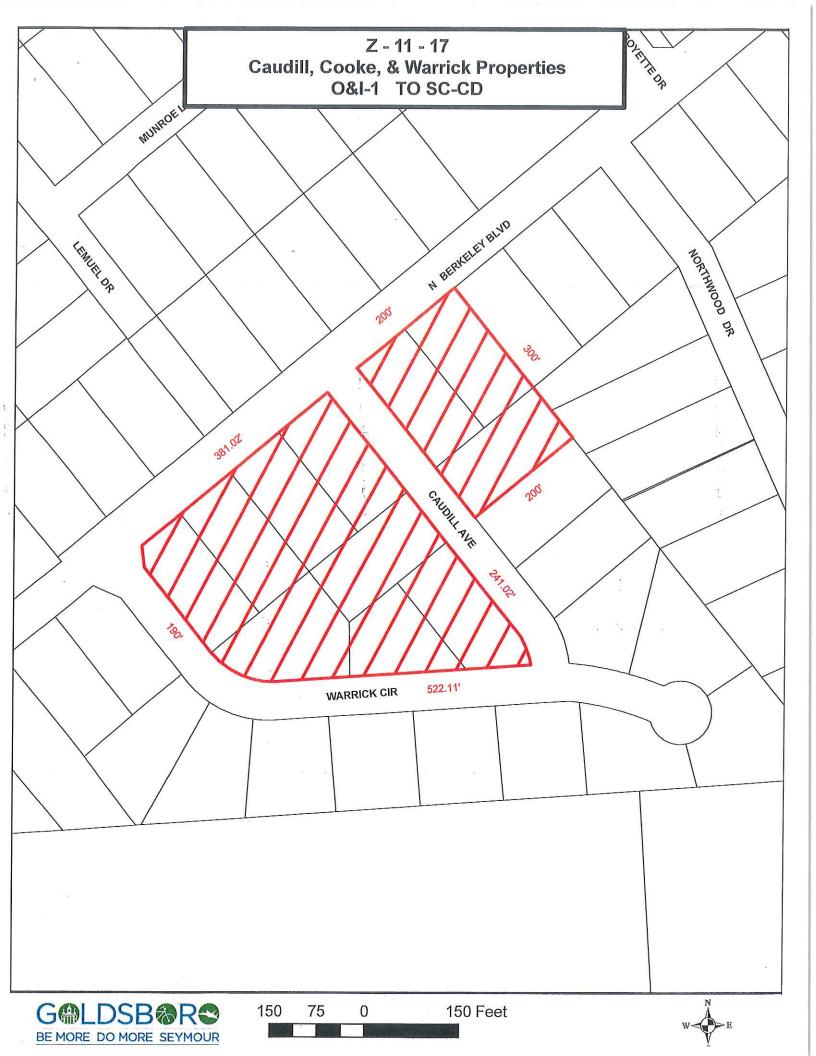

### VII. PUBLIC HEARINGS

C. Z-11-17 Caudill, Cooke and Warrick Properties – East side of North Berkeley Boulevard between Fallin Boulevard and Northwood Drive