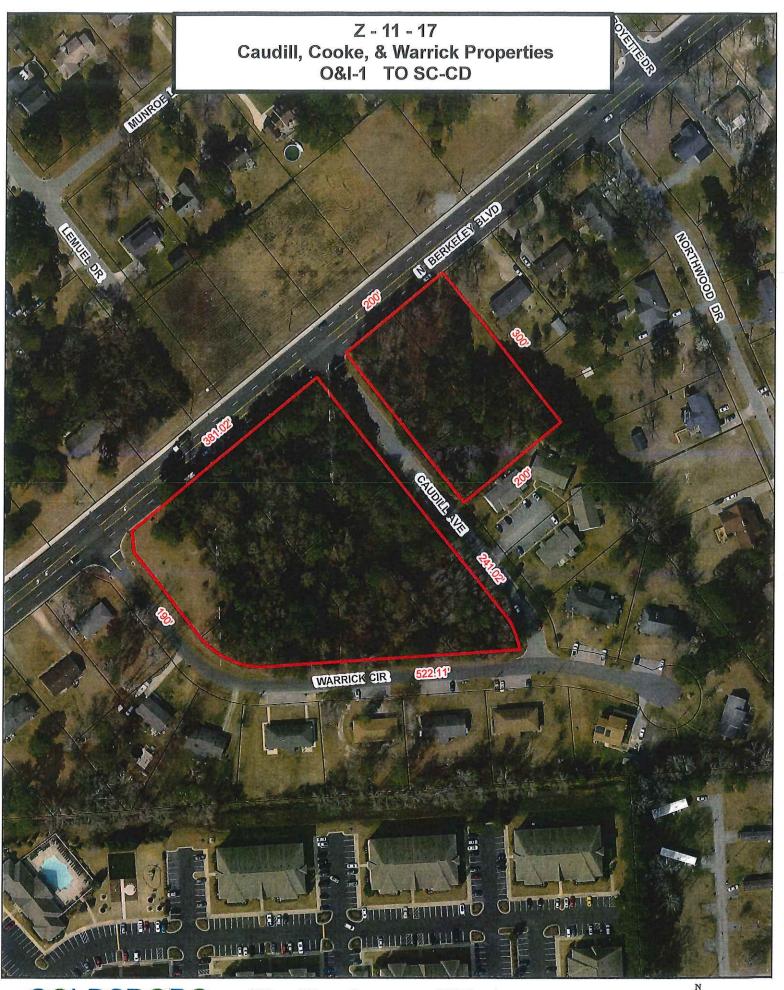

### VII. PUBLIC HEARINGS

C. Z-11-17 Caudill, Cooke and Warrick Properties – East side of North Berkeley Boulevard between Fallin Boulevard and Northwood Drive