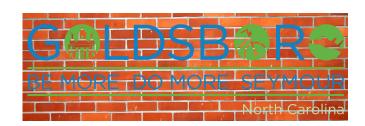

**DO NOT** print the logo on a background or image that makes it difficult to read.