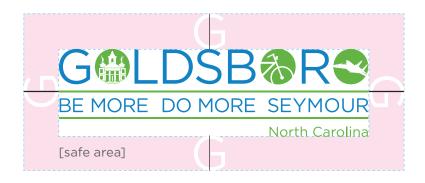

## Recommended Goldsboro, NC Spacing

No other object should be placed within the safe area around the logo as specified below. The safe area is an area identified by the height of the "G" in the logo.

(see example)